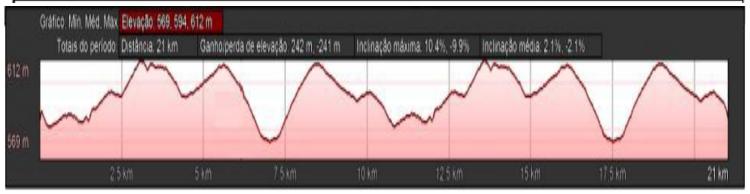

Donald's.                                              |  |
| 17             | Av Pres Vargas, 263                                                                                |  |
| 18             | Av Pres Vargas (volta), saída do tunel, final do guard Rail de concreto (-) 35 m.                  |  |
| 19             | Av Pres Vargas c/ R. João de Paschoal. (+) 10 m. Posto Shell.                                      |  |
| 20             | Av Pres Vargas, 2164. Banco Safra.                                                                 |  |
| 21             | Av. Pres Vargas. Entrada para a Chegada (-) 54 m. Faixa de pedestres antes do portão de entrada    |  |
| 21,0975        | Estacionamento do Carrefour no Ribeirão Shopping. Área ao Iado do Estacionamento. Portão (+) 44 m  |  |