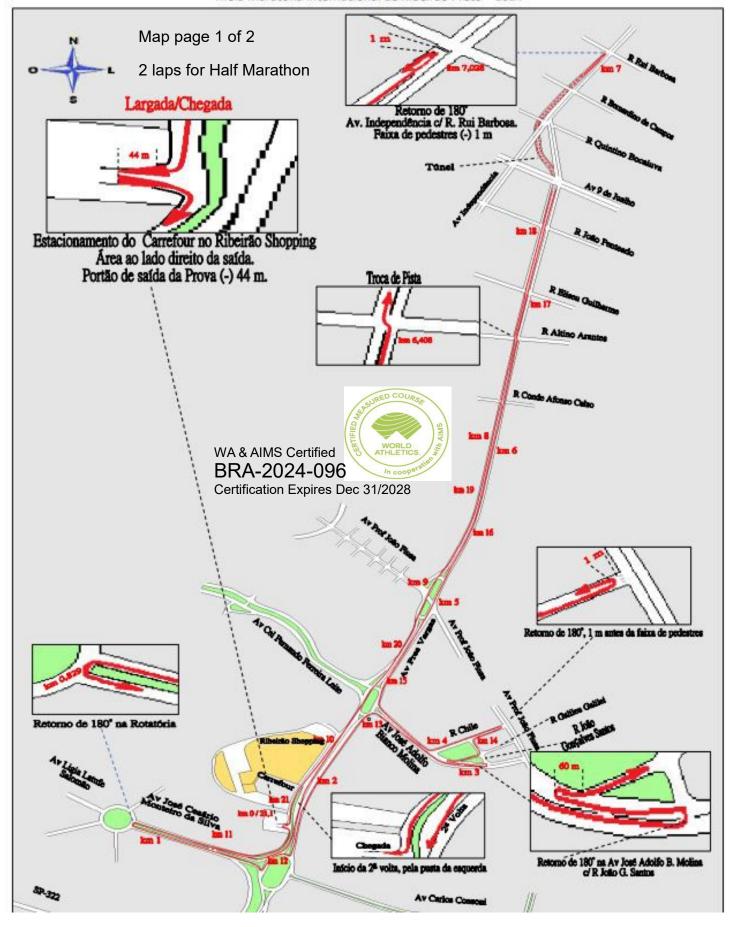

## Meia Maratona Internacional de Ribeirão Preto - 2024

| km             | Descrição                                                                                          |  |
|----------------|----------------------------------------------------------------------------------------------------|--|
| 0              | Estacionamento do Carrefour no Ribeirão Shopping. Área ao Iado do Estacionamento. Portão (-) 44 m. |  |
| tpoint         | Portão de saída do Estacionamento                                                                  |  |
| tpoint         | Rotaória c/ Av. Dr José Cesário Monteiro da Silva.                                                 |  |
| 1              | Av Dr. José Cesário Monteiro da Silva. Posto de Gasolina (-) 27 m.                                 |  |
| 2              | Av Pres Vargas, em frente ao nº 235 da R. Hudson                                                   |  |
| 3              | Av José Adolfo Bianco Molina, 2271. Clínica Canadá.                                                |  |
| Retorno        | Av José Adolfo Bianco Molina c/ Pça. Dr André R. de Barros.                                        |  |
| Retorno        | Av José Adolfo Bianco Molina. Pça. Dr André R. de Barros (+) 60 m.                                 |  |
| Retorno        | Rua Chile c/ Av Prof. João Fiusa. Faixa de pedestres                                               |  |
| 4              | Rua Chile c/ Av. José Adolfo Bianco Molina.                                                        |  |
| 5              | Av Pres. Vargas c/ Av. Prof. João Fiusa (+) 14 m                                                   |  |
| 6              | Av Pres. Vargas, 741. Castor Colchões.                                                             |  |
| Troca de Pista | Av. Pres. Vargas c/R. Altino Arantes.                                                              |  |
| 7              | Av Independência, 893.                                                                             |  |
| Retorno        | Av. Independência c/R. Rui Barbosa. Faixa de pedestres (-) 1 m.                                    |  |
| 8              | Av Pres Vargas, 728. Lençois Moda Casa.                                                            |  |
| 9              | Av Pres Vargas, 11710. Cibele Perfumaria.                                                          |  |
| 10             | Av Pres Vargas. Totem do Ribeirão Shopping (+) 13 m.                                               |  |
| 11             | Av Dr. José Cesário Monteiro da Silva. 1º retorno. R Dr Mario de Assis moura (-) 18 m.             |  |
| 12             | Av Pres Vargas (contra fluxo). Faixa de pedestres no centro da Rotaória (+) 49 m.                  |  |
| 13             | Av Pres Vargas c/ Av José Afonso Bianco Molina.                                                    |  |
| 14             | R João Gonçalves Santos, 36 m antes da R. Chile.                                                   |  |
| 15             | Av Pres Vargas. Final da Chevrolet - Semi Novos, 9 m antes da Petz.                                |  |
| 16             | Av Pres Vargas. Entrada do Drive Thru do Mc Donald's.                                              |  |
| 17             | Av Pres Vargas, 263                                                                                |  |
| 18             | Av Pres Vargas (volta), saída do tunel, final do guard Rail de concreto (-) 35 m.                  |  |
| 19             | Av Pres Vargas c/ R. João de Paschoal. (+) 10 m. Posto Shell.                                      |  |
| 20             | Av Pres Vargas, 2164. Banco Safra.                                                                 |  |
| 21             | Av. Pres Vargas. Entrada para a Chegada (-) 54 m. Faixa de pedestres antes do portão de entrada    |  |
| 21,0975        | Estacionamento do Carrefour no Ribeirão Shopping. Área ao Iado do Estacionamento. Portão (+) 44 m  |  |